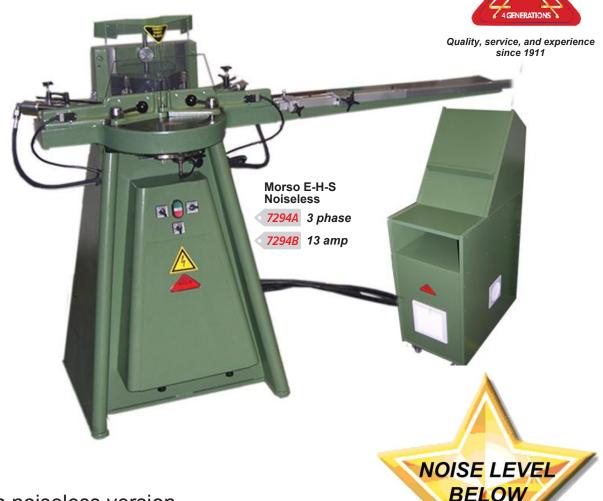

## clean Cut **Mitring Machine EH noiseless** Fully automatic, electric/hydraulic

ANNOYED BY NOISE AND DUST FROM YOUR SAW??

Now in a noiseless version. The motor has been removed from the machine and placed in a separate box.

## Fully automatic, electric/hydraulic

Easy moveable box on wheels for the motor and pump. Fan mounted inside to cool the motor.

Technical Data Morsø-EH

| MORSØ-EH/EHT |           |           |                    |         |  |
|--------------|-----------|-----------|--------------------|---------|--|
| Α            | FULLY     | AUTOMATIC | ELECTRIC/HYDRAULIC | MITRING |  |
| MA           | CHINE - N | IOISELESS |                    |         |  |

MORSØ-EH noiseless is a fully automatic, electric/hydraulic mitring machine with a two-hand release built on. This makes the machine absolutely safe to operate as it is impossible to start the machine and touch the knives at the same time.

With MORSØ-EH noiseless you achieve the clean smooth cut by automatically cutting of the work piece in two cuts, as long as both push buttons are activated at the same time. The cutting time varies from 1 second and up, depending on the thickness of the work piece. Having finished the cutting, the knife block automatically returns to the starting position. The starting position (horizontal movement) is adjustable up to 60 mm, (max. width of the work piece is 100 mm) and from 60 mm the MORSØ-EH noiseless will automatically cut the work piece bit by bit. The adjustment is made by a handle in front of the MORSØ-EH noiseless. The vertical movement of the knife block is also adjustable with three different heights: Pos. 1 for small work pieces, pos. 2 for medium size work pieces, and pos. 3 for very thick work pieces.

MORSØ-EH noiseless has the motor and pump placed in a separate box. The motor and the pump is connected to the machine with a cable and a hydraulic hose with a standard length of 1 metre. The length can be increased as required so that the machine can be placed in one room and the motor and pump in another room. This means that you can now cut picture mouldings without noise in e.g. a gallery or a shop.